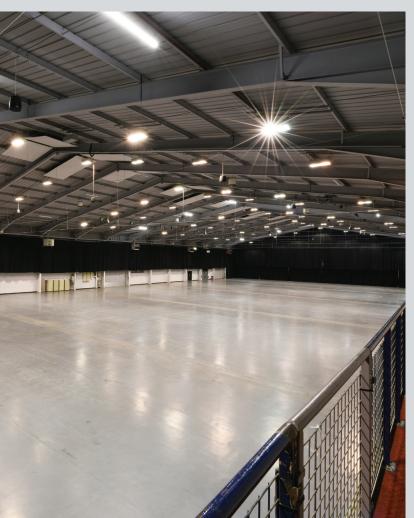

## HALL 1

A brilliant space for exhibitions, product launches, large-scale dinners and events of all types, Hall 1 is an easy place in which to work. With direct access for vehicles and a dedicated off-road loading area, Hall 1 is big, bright and practical. The Hall can open up so that it interlinks with Hall 2 – which is of the same size.

|            | HALL1     |
|------------|-----------|
| DIMENSIONS | 90m x 38m |
| SIZE       | 3420m²    |
| HEIGHT     | 12m       |
| THEATRE    | 4500      |
| ARENA      | 4354      |
| BANQUETING | 2500      |
| CABARET    | 2000      |