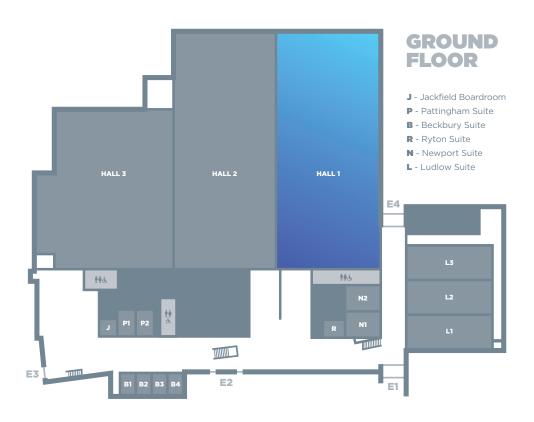

## HALL 1

A brilliant space for exhibitions, product launches, large-scale dinners and events of all types, Hall 1 is an easy place in which to work. With direct access for vehicles and a dedicated off-road loading area, Hall 1 is big, bright and practical. The Hall can open up so that it interlinks with Hall 2 – which is of the same size.

|            | HALL1     |
|------------|-----------|
| DIMENSIONS | 90m x 38m |
| SIZE       | 3420m²    |
| HEIGHT     | 12m       |
| THEATRE    | 4500      |
| ARENA      | 4354      |
| BANQUETING | 2500      |
| CABARET    | 2000      |