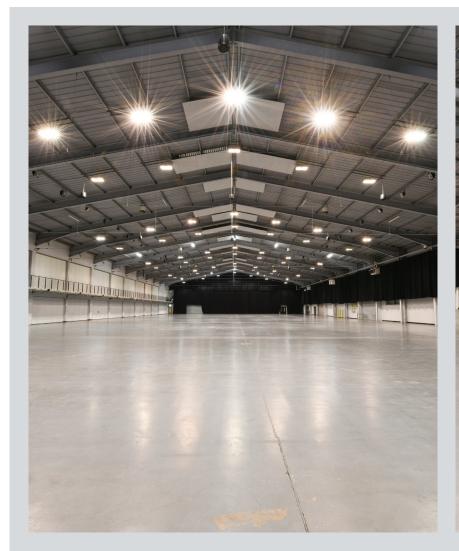

## HALL 1

A brilliant space for exhibitions, product launches, large-scale dinners and events of all types, Hall 1 is an easy place in which to work. With direct access for vehicles and a dedicated off-road loading area, Hall 1 is big, bright and practical. The Hall can open up so that it interlinks with Hall 2 – which is of the same size.

|            | HALL1     |
|------------|-----------|
| DIMENSIONS | 90m x 38m |
| SIZE       | 3420m²    |
| HEIGHT     | 12m       |
| THEATRE    | 4500      |
| ARENA      | 4354      |
| BANQUETING | 2500      |
| CABARET    | 2000      |