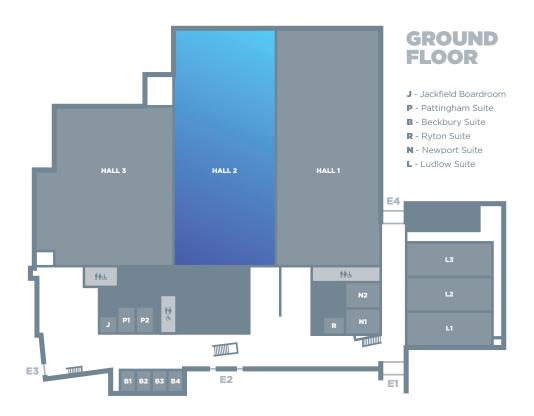

## HALL 2

A brilliant space for exhibitions, product launches, large-scale dinners and events of all types, Hall 2 is an easy place in which to work. With direct access for vehicles and a dedicated off-road loading area, Hall 2 is big, bright and practical. The Hall can open up so that it interlinks with Halls 1 and 3 – providing the opportunity to create a brilliant exhibition space.

|            | HALL 2    |
|------------|-----------|
| DIMENSIONS | 90m x 38m |
| SIZE       | 3420m²    |
| HEIGHT     | 12m       |
| THEATRE    | 4500      |
| ARENA      | 4354      |
| BANQUETING | 2500      |
| CABARET    | 2000      |