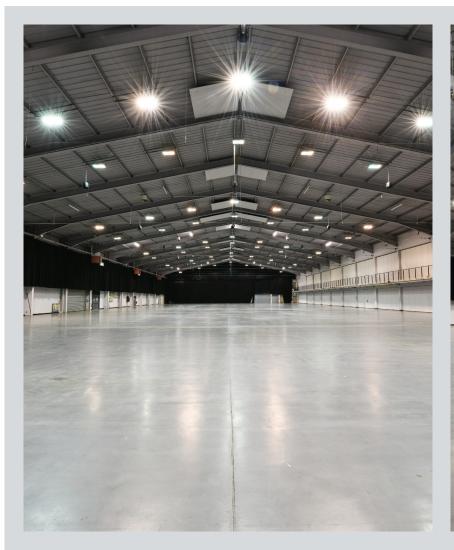

## HALL 2

A brilliant space for exhibitions, product launches, large-scale dinners and events of all types, Hall 2 is an easy place in which to work. With direct access for vehicles and a dedicated off-road loading area, Hall 2 is big, bright and practical. The Hall can open up so that it interlinks with Halls 1 and 3 – providing the opportunity to create a brilliant exhibition space.

|            | HALL 2    |
|------------|-----------|
| DIMENSIONS | 90m x 38m |
| SIZE       | 3420m²    |
| HEIGHT     | 12m       |
| THEATRE    | 4500      |
| ARENA      | 4354      |
| BANQUETING | 2500      |
| CABARET    | 2000      |