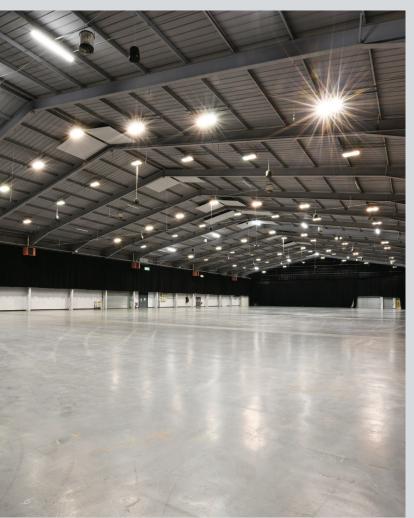

## HALL 2

A brilliant space for exhibitions, product launches, large-scale dinners and events of all types, Hall 2 is an easy place in which to work. With direct access for vehicles and a dedicated off-road loading area, Hall 2 is big, bright and practical. The Hall can open up so that it interlinks with Halls 1 and 3 – providing the opportunity to create a brilliant exhibition space.

|            | HALL 2    |
|------------|-----------|
| DIMENSIONS | 90m x 38m |
| SIZE       | 3420m²    |
| HEIGHT     | 12m       |
| THEATRE    | 4500      |
| ARENA      | 4354      |
| BANQUETING | 2500      |
| CABARET    | 2000      |