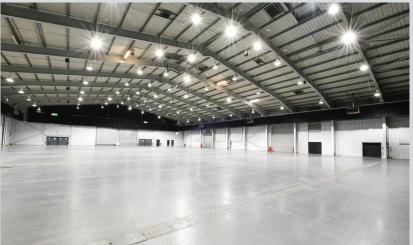

## HALL 3

Hall 3 provides flexibility to hold exhibitions, product activations and other large-scale events with ease. It has direct access for vehicles and interlinks with the slightly larger Hall 2 for extra exhibition impact. It is perfect for large-scale gala dinners, and also benefits from a light, bright and airy concourse entrance – perfect for a warm welcome, drinks receptions or registration area.

|            | HALL 3              |
|------------|---------------------|
| DIMENSIONS | 60m x 43.5m - 55.5m |
| SIZE       | 3000m²              |
| HEIGHT     | 12m                 |
| THEATRE    | 3500                |
| ARENA      | 4293                |
| BANQUETING | 1800                |
| CABARET    | 1440                |