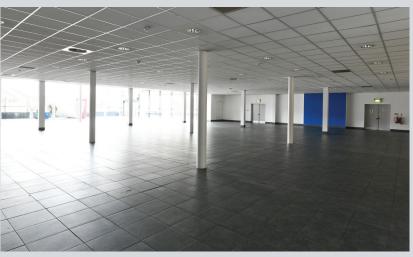

## HALL 3

Hall 3 provides flexibility to hold exhibitions, product activations and other large-scale events with ease. It has direct access for vehicles and interlinks with the slightly larger Hall 2 for extra exhibition impact. It is perfect for large-scale gala dinners, and also benefits from a light, bright and airy concourse entrance – perfect for a warm welcome, drinks receptions or registration area.