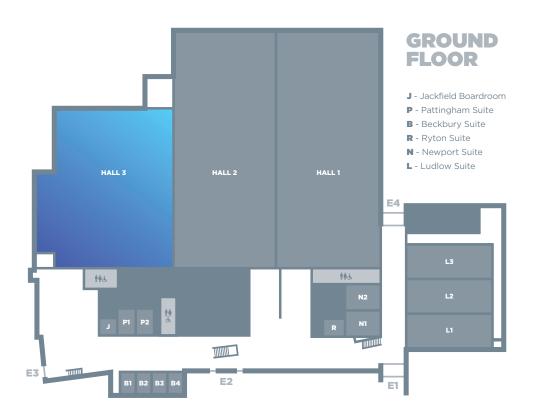

## HALL 3

Hall 3 provides flexibility to hold exhibitions, product activations and other large-scale events with ease. It has direct access for vehicles and interlinks with the slightly larger Hall 2 for extra exhibition impact. It is perfect for large-scale gala dinners, and also benefits from a light, bright and airy concourse entrance – perfect for a warm welcome, drinks receptions or registration area.

|            | HALL 3              |
|------------|---------------------|
| DIMENSIONS | 60m x 43.5m - 55.5m |
| SIZE       | 3000m²              |
| HEIGHT     | 12m                 |
| THEATRE    | 3500                |
| ARENA      | 4293                |
| BANQUETING | 1800                |
| CABARET    | 1440                |