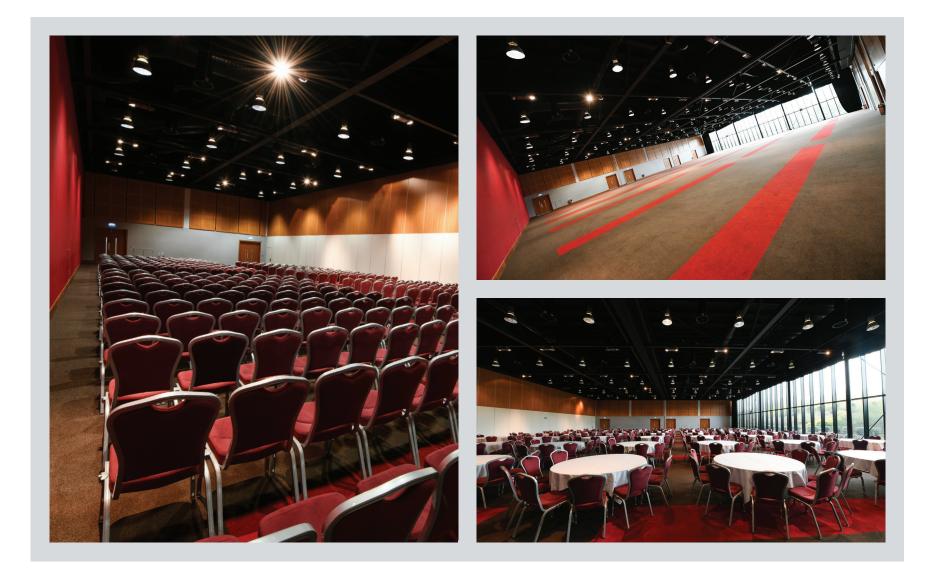

## LUDLOW SUITE

A large, flexible and stylish conferencing and event space, the Ludlow Suite is literally made for the job. As well as a single, large space with natural daylight flooding in from one end, the Ludlow Suite can also be broken down into a series of smaller configurations, allowing for a range of event options to take place with ease. The space is perfect for gala dinners, conferences and smaller exhibitions.