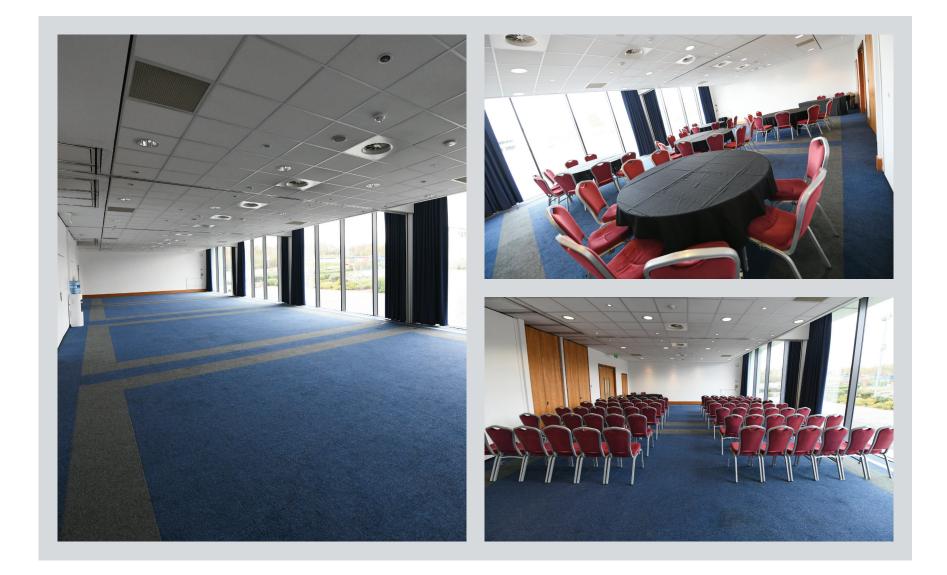

## WENLOCK SUITE

A flexible space, which can be configured for dinners, exhibitions, break-out discussions or reception drinks. It can be used as one large space or broken down into four smaller spaces (or any configuration thereof). Right opposite the Ironbridge Suite, the Wenlock Suite benefits from south-facing ceiling to floor windows, which lets in lots of natural daylight.

|            | WENLOCK    | W1/W2/W3/W4             |
|------------|------------|-------------------------|
| DIMENSIONS | 25m x 8.3m | 6.25m x 8.3m            |
| SIZE       | 208m²      | <b>52m</b> <sup>2</sup> |
| HEIGHT     | 3.1m       | 3.1m                    |
| THEATRE    | 240        | 60                      |
| CLASSROOM  | 120        | 30                      |
| BOARDROOM  | -          | 24                      |
| RECEPTION  | 280        | 70                      |
| BANQUETING | 160        | 40                      |
| CABARET    | 104        | 32                      |